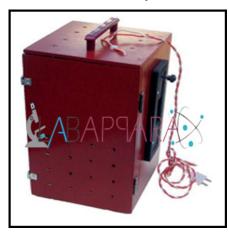

## **Product Description**

Sodium Vapour Lamp Wooden Box - Laboratory Equipment

The box is rectangular in shape and provided with slits on three sides equally spaced to enable three experiments to be performed simultaneously using one light source

Each slit is provided with a cover so that it can be closed when not required Bulb holders of finest quality are fitted in wooden box with special cord Quality: Reliable

Best quality

Effective service

Available with 35 watt bulb and transformer Transformer:

High grade laminations are used to avoid losses

The box is made from thick metallic sheet

An anchor make piano type switch is provided for on / off and a 1.6 m, 3 care flying lead is provided for main connection and output is via a special Anchor make 3-pin

socket (3-pin socket is provided to avoid shock due to the leakage of the current) This transformer is an auto leak type, giving a starting voltage 400 V which automatically reduces when the lamp has struck.