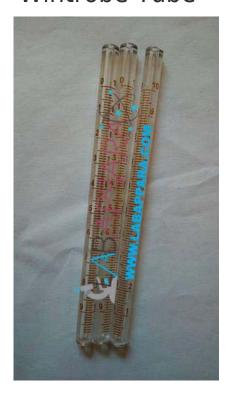

## **Product Description**

Wintrobe Tube - Scientific Equipment

It is a common Wintrobe tube, to perform the test, anti-coagulated blood was traditionally placed in an upright tube, known as a Wintrobe tube, and the rate at which the red blood cells fall was measured and reported in mm/h.