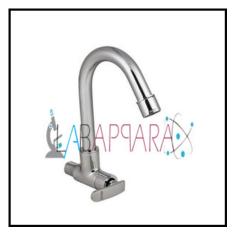

## Water Taps

**Product Description** 

Water Taps - Scientific Equipment

We are engaged in offering Water Tap , which are either made of brass or stainless steel and are used in hospitals, colleges, laboratories and research institute. Available in black oxidized. Made of brass, inlet tail is threaded ½ inch Bsp outlet tube is made of 15 mm, brass tubing which is coupled to the tap standard by means of a sleeve not allowing the neck to swivel or be locked in a desired position. Leak proof operation, bench mounting.

Laboratory water taps.

Excellent quality.

Precision engineering.

Single Swan Goose Neck Water Valve are made from forging grade material to avoid Porosity and Leakage.

## Feature-

Swan Neck type.

Gun Metal C.P leak proof.

Provide with One way, Two way, & Three way as demanded by customer.