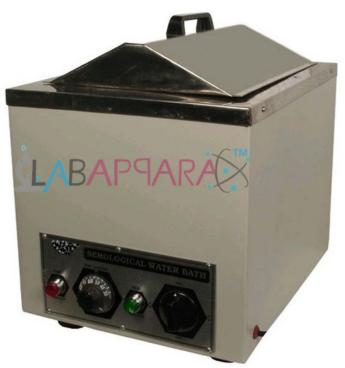

#### Product Description

Water Bath(Serological) - Scientific Laboratory Equipment These units are double walled with inner chamber made up of S.S. 304 and outside of M.S. duly Powder Coated. The gap between the walls is filled with special grade glass wool in order to avoid thermal loses. A drain plug is also fitted to the unit. The inner chamber fitted with immersion type heating element is covered with perforated removable diffuser tray. The cover is provided with the unit as a standard accessory. Temperature from ambient to 90°C is controlled by thermostat with an accuracy of  $\pm 1^{\circ}$ C. Supplied complete with 220/230 volts A.C. supply.

#### Water Bath Serological

Double Wall Serological water bath is versatile equipment to handle any clinical

procedure, Incubation & Biomedical procedures. It is low cost option for Biotechnology, Clinical, Environmental, medical, Petroleum, Pharmaceutical, Milk or Industrial Applications.

### **Outstanding Features**

Double Wall Construction. Inner Tank and Lid is made of Stainless Steel 304. Outer Chamber is made of Mild Steel, powder coated. Immersion heaters. Temperature range up to 90 C Temperature Control with accuracy of  $\pm 1$  C Glass Wool is filled between Both Tank to prevent heat inside Stainless Steel tank. Along with Drain outlet for cleaning. Work on 220/230 V AC supply **Optional Features:** 