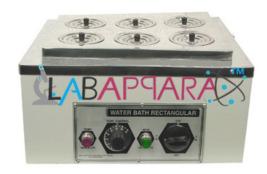

## Product Description Water Bath Rectangular (Electric single 6 hole) - Scientific Laboratory Equipment

Thermostatically controlled. Double walled. Glass window on tow opposite sides thermometer with relay, complete with stirrer. High precision water bath. Temperature range from ambient temperature to 100 C. Temperature controlled by Mercury contact thermometer with a sensitivity of + 0.1 0 C. Suitable for all laboratory applications requiring constant temperature with high degree accuracy. Double walled inside Stainless steel and outside mild steel sheet. A glass window is fixed on the front. Complete with stirrer, with speed regulator.

Made of Stainless steel sheet. Top of the bath and concentric rings are also of Stainless Steel. Heating elements have an automatic cut off device when the bath gets dry. Electrically operated on 220/230 volts A.C. with arrangement of 6 holes