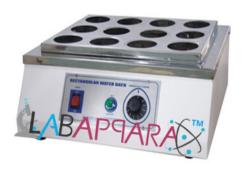

## **Product Description**

Water Bath Rectangular (Electric single 12 hole) - Scientific Laboratory Equipment Made of Stainless steel sheet. Top of the bath and concentric rings are also of Stainless Steel. Heating elements have an automatic cut off device when the bath gets dry. Electrically operated on 220/230 volts A.C. with arrangement of 12 holes. Standard double wall construction, inner being of stainless steel outer of m.s. duly staving paint finish and gap filled for temp. insulation with glass wool.

Top cover with 75 mm (3") holes with concentric rings.

Temp. range 50 C above ambient to 950 C type element with accuracy of + 10 C. Supplied complete with plug cord.

Panel provided with pilot lamps, thermostat control knob etc.

## Features:

This is provided with ISI mark 1500 watts heating device

Removable concentric rings to accommodate containers of various sizes.

Controlled by capillary type thermostat from ambient to  $110^{\circ}$  C, within  $+1^{\circ}$  C., two indicator lights & one on/off Rotary Switch