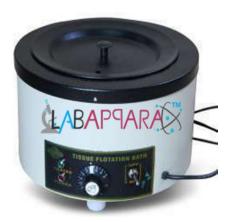

## **Product Description**

Bath (Tissue Floatation) - Scientific Laboratory Equipment

This water bath is thermostatically controlled. Constructed with double stainless steel walls and inner chamber made of black oxidized aluminum sheet, this device is perfect for measuring tissue culture and enzyme reactions. Temperature range of this device is from ambient to 90 degrees C. It works on 220 V AC supply and the front panel has temperature regulation knob along with power switch and pilot lamp.