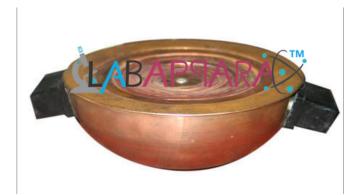

## **Product Description**

Water Bath copper - Scientific Laboratory Equipment
Hemispherical, made of thick copper sheet, with a set of concentric rings and 2
handles.

Hemisperical made from thick sheet with side rings bath with side strips and concentric rings for

heating beaker.

Water baths can hold often temperatures within a tenth of a degree Celsius.

Material: Copper Weight: 3 to 4 kg

Size-4" Size-5" Size-6" Size-8