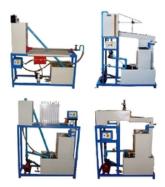

## Water To Air Heat Pump

Water to Air Heat Pump Water to Air Heat Pump Trainer is designed with simple and functional concepts to visualize the main parts of water to air heat pump. The total set-up is housed in well-designed rigid structure. Experiments To calculate refrigerant capacity To study the vapor compression refrigerator cycle To calculate COP Utilities Required Stabilized power supply 15 Amp 220 V AC Water Supply and Drain