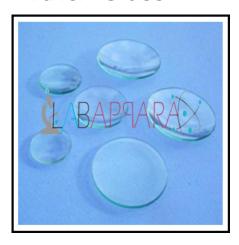

## **Product Description**

Watch Glass - Scientific Equipment

Watch glass is used for multiple purposes in laboratories. Watch glass is a circular concave piece of glass used in chemistry as a surface to evaporate a liquid, to hold solids while being weighed, for heating a small amount of substance and as a cover for a beaker.

**Available in size** – 50 mm, 60 mm, 75 mm, 100 mm, 125 mm and 150 mm.

Diameters.