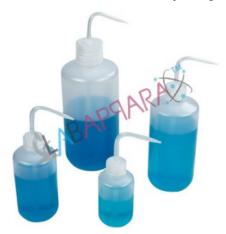

## **Product Description**

Wash Bottle (polyethylene) - Scientific Laboratory Equipment
Poly-lab wash bottles are made of low density polyethylene which gives these
bottles a translucent & unbreakable character. Solutions can be poured easily by
squeezing the bottle lightly. The cap is fitted with a flexible polyethylene delivery
tube which can be aimed wherever required. After squeezing the Wash Bottle
lightly solutions can be easily poured.

Material : Polyethylene

| Particulars | Packing |
|-------------|---------|
| 125 ml      | 12 Pcs  |
| 250 ml      | 12 Pcs  |
| 500 ml      | 6 Pcs   |
| 1000 ml     | 6 Pcs   |