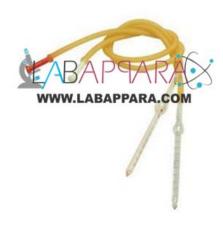

## **Product Description**

W.B.C / R.B.C Pipettes - Laboratory Equipment

A pipettes glass tube having a uniform bulb which contains a red bead (for R.B.C) and a white bead (for W.B.C).

The tube is white back with permanent graduations and the tip of the tube is finely ground and beveled to ensure precise sampling.

The other end of the glass tube is fitted with a 20 cm latex or transparent PVC mouth piece tubing.