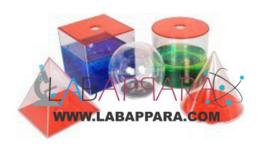

## **Product Description**

Volume Relationship Set - Mathematics Lab Equipments

To teach volume relationship between 3D solids, this Set consists with 10 cm dimension 3D solids that allow to fill or any dry material to demonstrate volume relationship. This set consists of cone cylinder, Square prism and pyramid and a sphere equal to the inner diameter of cylinder or square prism.