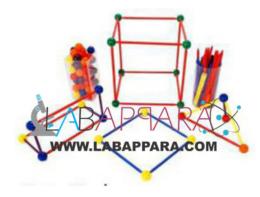

## Vertex Wonder - Mathematics Lab Equipments

This rods and ball set is designed to develop the concepts such as symmetry, Space, Shapes and construction that will help children to analyze the difference between Pyramid and prism in point ,line and side. Numerous different plane and solid geometric figures can be created from geometric figure can be created from connected vertex balls and linking rods.