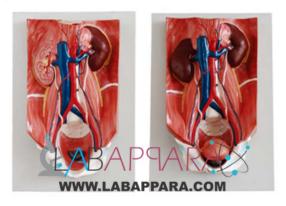

## Product Description Urinary System Model - Scientific Educational Model

Urinary System model shows the structures of retro peritoneal cavity, pelvis with bones and muscles, inferior vena cava, aorta with its branches, upper urinary tract, kidney with adrenal gland, ureter, bladder, etc. Dissectable into 3 parts, showing urinary bladder, kidneys with ureters, adrenal glands, bladder with prostate and major blood vessels are shown. Right kidney sectioned and bladder prostate are removable. On base with key-card. Material: PVC