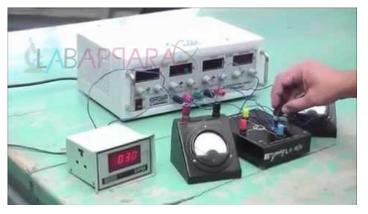

## The board consists of the following built in parts:

-12V D.C. IC regulated Power Supply internally connected Two PNP transistors Adequate no. of other electronic components Mains ON/OFF switch, Fuse and Jewel light The unit is operative on 230V ±10% at 50Hz A.C. Mains Adequate no. of patch cords stackable from rear both ends 4mm spring loaded plug length ½ metre Good Quality, reliable terminal/sockets are provided at appropriate places on panel for connections/ observation of waveforms

## **Other Apparatus Required:**

Product data have been exported from - Labappara scientific instrument Export date: Wed Dec 25 15:02:30 2024 / +0000 GMT

Decade Audio Frequency Generator A.C. Millivoltmeter Decade Resistance Box