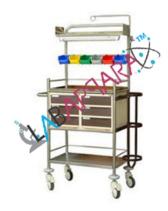

## **Product Description**

Tubular Steel Trolley - Hospital Equipment

Strong tubular steel frame with six smooth running drawers.

Mobile on 15cm swivel cators.

Provide with one SS IV rod , massage board, six handout bins & cylinder cage.

Fixed with buffer rail.

Pre treated, epoxy coated finishing.

Overall Size - 100W X 85D X 152H cm