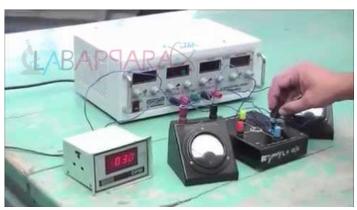

## **Product Description**

Triode Valve Characteristics Apparatus

## Features:

Instrument comprises of DC Regulated Power Supply 0-300VDC/ 30mA & 0-25VDC/10mA, AC Power Supply 6.3 VAC/1Amp, two round meters for voltages & current measurement, valve diagram is printed on front panel, connections of supplies & valve brought out at 4mm socket.