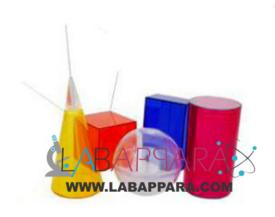

## **Product Description**

Transparent Figure Set - Mathematics Lab Equipments

These Transparent solid figures are big in size & can be used to demonstration whole class. This set is consist with cube (whole on two vertex, to insert wire to show diagonals of 3D figures), cuboid, cone (hole on top to insert wire to show difference between slant height and 2 hemisphere. Duly packed in rixen box.