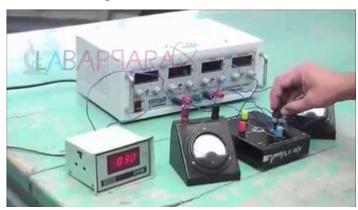

### **Product Description**

To Study The Characteristics Of Reflex Klystron

The Reflex Klystron utilizes velocity modulation to convert regular electron beam energy into microwave power. Different characteristics of reflex klystron can be determined using the whole associated package for reflex klystron experiments.

## **List Of Components:**

Klystron power supply

Klystron Tube

Frequency Meter

**Slotted Section** 

**Detector Mount** 

**Matched Termination** 

Wave Guide Stands

**BNC Cable** 

**Fixed Short** 

Klystron Mount

Isolator

Variable Attenuator

Tunable Probe

Movable Short

**VSWR Meter Solid State** 