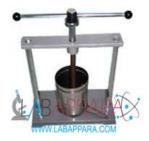

## **Tincture Press**

**Product Categories**: Pathology Lab **Product Tags**: Laboratory Equipment

Product Page: https://www.labappara.com/product/tincture-press/

## Product Description **Tincture Press- Laboratory Equipment**

Extra heavy for making tinctures decoctions & infusions.

Tincture Press Stainless steel disc with screw drive.

Tincture Press a stainless steel inner perforated vessel.

Following are the features of these machines:

Additional heavy duty for making tinctures

Decotious infusion cap

Disc made up of pure stainless steel

Drive for fixing screws

Mesh made from stainless steel in the form of an inner drilled container with stop cock