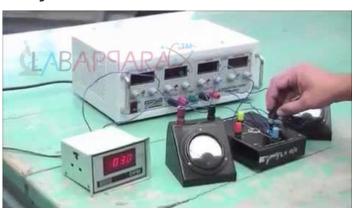

## Thyristor (SCR) Circuit Breaker

In simple circuit breaker system relays are used to control on - off. In these days thyristors are used for the same system. The property of a SCR is to latch, when it can be triggered by an input gate current, when its anode is +ve than its cathode. The SCR get turn off by breaking the anode current producing anode current below a value IH.