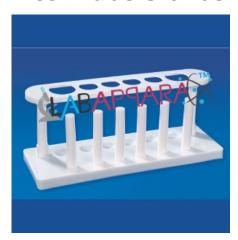

## **Product Description**

Test Tube Stands:- 6 Hole Test Tube Stand - Scientific Laboratory Plastic ware Test tube stand is a laboratory equipment that is used to hold upright multiple test tubes at the same time. It is most commonly used when various different solutions are needed to work with simultaneously, for safety reasons, for safe storage of test tubes, and to ease the transport of multiple tubes. The top plate has 2 holes for holding 25 mm dia test tubes, four holes to hold 16 mm dia tubes where as the base has corresponding hemispherical wells. It also has six vertical pins for drying tubes.