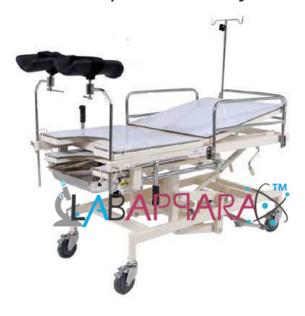

## **Product Description**

Telescopic Delivery Table - Hospital Equipment

Table top in three section backrest adjustable on ratchet. Middle section with U cut & leg section can slide completely under main frame. The whole top can be trendelenburg position with the help of gas spring.

The table completely with following accessories .

Railing on head and side, hand, grip, saline stand, stainless steel bow and lithotomic with strip.

Overall Size - 1870 L X 680 W X 800 H