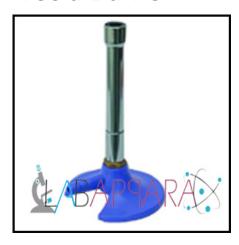

## **Product Description**

Teclu Burner - Scientific Equipment

The Teclu burner is a laboratory gas burner, a variant of the bunsen burner It can produce a hotter flame than a bunsen burner. Teclu Burners: Nickel Plated Brass Burner Tube with rotatable Air Regulator and cylindrical riffled connector, Burner produces a very hot flame. Suitable for glass work and soldering. elegantly powder coated Aluminum Base.

## Feature -

Duco painted.

On cast iron base.

Wide & stable base provide.

Packed in box.

Burner tube  $60 \times 10$  mm (height  $\times$  diameter)

Base 80 mm diameter

Overall Height 95 mm

Inlet tube 10 mm mean OD