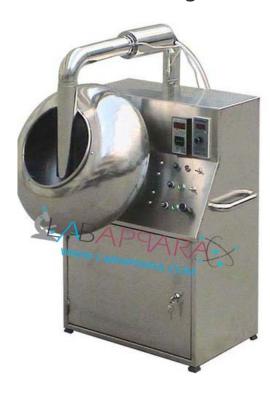

## **Product Description**

Tablet Coating Pan - Laboratory Equipment

12" dia., stainless steel, the machine is worked by oil immersed gear box with F.H.P. motor drive. Air blower is operated independently and air is thermostatically controlled to give temperature 30 to 100 degree C. Switches for motor, blower, heater and thermostat are fixed on a panel with neon indicators.

## **Specifications:**

MS Sheet, Powder coated body, Stainless Steel Pan

Provided with main lead 15 amp plug

Operated by geared motor that works through timer and air blower, which is further operated by energy regulator

Working of the machine through oil immersed gearbox with  $\frac{1}{4}$  H.P Motor resulting or by heavy duty DC geared motor

Tablet coating pan 12" dia stainless steel

Air blower is operated independently and air is thermostatically controlled.

Tablet coating Pan to give Temperature: 30o C TO 110o C

Switches for blower &motor are fixed on a panel through neon indicators