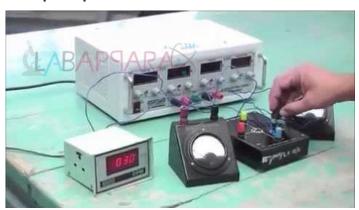

## **Product Description**

Superposition Theorem

## **Specifications**:

Instrument comprises of Two Fixed output DC Regulated Power Supplies of 12V & 5V at 500 mA current, Three moving coil meter, Circuit diagram Printed on the front panel & connections of Supplies, Meter & Resistances brought out at 4mm Sockets.