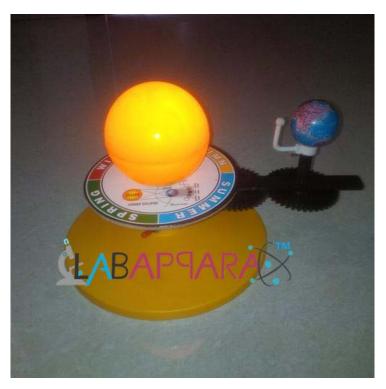

## Sun Moon Earth Model - Scientific Laboratory Educational Equipment

Sun moon model or solar lunar eclipse model shows the relation between earth and moon and the eclipses. It is manual model with battery operated LED bulb as sun at the center and polished metal globe. These working models are very helpful in imparting practical knowledge of solar system . LABAPPARA manufacture superior quality products.