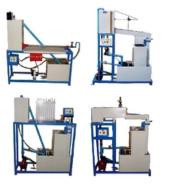

#### **Description:**

The set-up consists of different pressure measurement devices fitted in a pipe line, in which an Orifice is fitted to create the pressure difference. Present set-up is self-contained water re-circulating unit, provided with a sump tank and a centrifugal pump etc. Flow control valve and by-pass valve are fitted in water line.

#### **Experimentation:**

To demonstrate the working of different pressure measuring devices.

To measure the pressure and pressure difference by pressure gauge, single column manometer, U Tube manometer & Inclined tube manometer.

### **Technical Details:**

Single Well Manometer: Single Tube Type. Differential Manometer: U Tube Type. Sensitive Manometer. : Inclined Tube Type Pressure Gauge. : Bourdon Type Water Circulation: FHP Pump, Champion makes. Sump Tank: Capacity 60 Ltrs. Control Panel Comprises of: