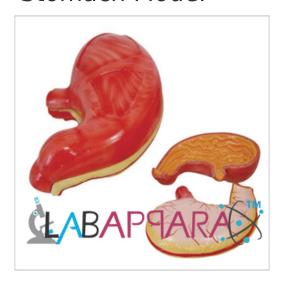

## Product Description Stomach Model- Educational Model

Stomach Model- Stomach Model With the longitudinal section, the model shows the structures of the gastric folds, pyloric valve, pyloric sphincter muscles, gastric mucous and the transitional mucous of the gastric-esophagus. Made of plastic and magnified 2 times of the natural size.