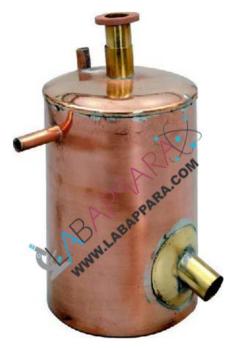

## **Product Description**

Steam Generator or Heater (Copper) - Physics Equipment.

Heavy thick body of copper and brass tube etc.

Comprising a cylindrical copper boiler of size with an inclined heating chamber Closed by sliding inner tube provided with Bakelite top.

The body is provided with a long steam outlet tube to prevent any possibility of scalding the user's hands.

Generated steam may be used for different purposes.

Including water heating, central heating, boiler-based power generation, cooking, and sanitation.