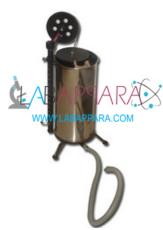

## Product Description Spirometer- Laboratory Equipment

6 litre capacity for vital capacity, or use as a gasometer with chain compensated counter balance to the float balanced through cut its movement.

Pulley calibrated to denote volume inlet and outlet tubes, side cock for gases, cock for draining off water strong construction. Complete with corrugated tube mouth piece & recording lever.

An instrument for measuring the air capacity of the lungs.

## Feature -

6 Liter capacities with chain compensate counter balance to float thought pulley. Calibrate to donate volume, inlet and outlet tubes.

Spirometer is made consists of stainless steel chamber.