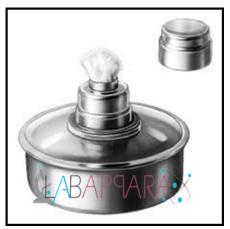

## Spirit Lamp Stainless Steel (40z)

Product Categories: <u>Chemistry Equipments</u>, <u>General Chemistry Labware</u>
Product Tags: <u>chemistry lab instruments</u>, <u>science lab equipment</u>
Product Page: <u>https://www.labappara.com/product/spirit-lamp-stainless-steel-40z/</u>

**Product Description** 

Spirit Lamp Stainless Steel (40z)- Scientific Equipment A Spirit Lamp is laboratory equipment used to produce an open flame. It is widely used in chemistry laboratory to perform experiments Spirit lamp available with us are of brass, glass, stainless steel or aluminium. Stainless Steel Spirit Lamp Sheet die pressed, with woven wick in metal holder, screw on cap.