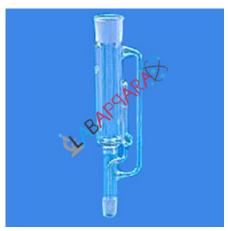

## Spare Extractor

Product Categories: Extraction Apparatus Borosilicate Glass, Laboratory Glassware Product Tags: glassware Product Page: https://www.labappara.com/product/spare-extractor/

**Product Description** 

Spare Extractor - Laboratory Glassware Equipment Spare Extractor for Soxhlet. Features: Perfectly designed Optimum functionality Accuracy Precise dimensions Easy to operate Resistant to chemical Lightweight Excellent durability Supreme finish Available in capacity - 20 ml, 40 ml, 60 ml, 100 ml, 200 ml, 400 ml, 600 ml, 1000 ml, 2000 ml, 3000 ml