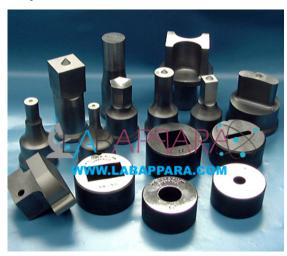

## Product Description Spare Die & Punches - Laboratory Equipment

Spare die & punches of chromium steel.

Available in size - 6, 9, & 12 mm (any one size).

Uniformity across all punches and dies giving interchangeability between every punch or die within the same set.

Punch height measurement using highly accurate programmable height gauge. Computerized heat treatment.

Optimum clearance prevents product loss from lower punches.