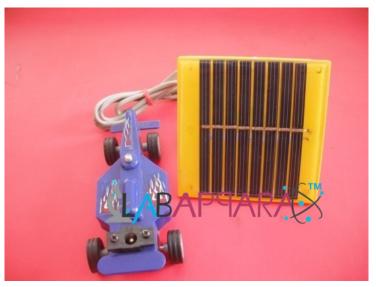

## Product Description SOLAR CAR - Scientific Laboratory Educational Equipment

When solar car is placed in it converts solar energy into electrical energy, which in turn energies the motor and thus conversion of solar energy into light energy. This is a great introduction into the workings and benefits of solar energy and it is a fun and educational project for the classroom.