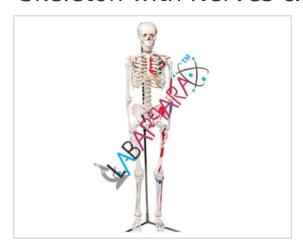

# **Product Page**:

https://www.labappara.com/product/skeleton-nerves-blood-tall-85cm/

Product Description
Human Skeleton With Nerves & Blood Tall 85cm- Scientific Educational **Model Labappara** Human Skeleton portrays the position, course and distribution of main arteries and peripheral nerves of the human Skeleton body. It may be employed as well as a visual aid in the instruction of anatomy to students of medicine. Mounted on an iron metal stand.

## **Description:**

This model depicts the position, course and distribution of main vessel and peripheral nerves of the human body.