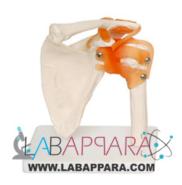

## Product Description Shoulder Joint Model- Scientific Educational Model

Labappara manufacturing and supplying Shoulder Joint Model. Shoulder Joint model is made using premium quality raw material, procured from reliable vendors in market. This model shows various movements of shoulders including artificial ligaments. Shoulder Joint model is precisely made as per the set norms of international standards for enhancing the expensive learning. Moreover, Shoulder Joint Model is available at most affordable prices, ensuring timely door-step delivery.