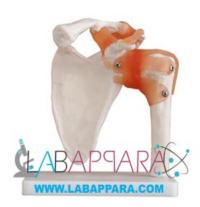

## Shoulder Joint Model Life Size- Scientific Educational Model

Demonstrates abduction, addiction, ante version, retro-version and internal / external rotation. Include flexible, artificial ligaments. Life-size, on stand. Labappara manufacturing and supplying Shoulder Joint Model. Shoulder Joint model is made using premium quality raw material, procured from reliable vendors in market. This model shows various movements of shoulders including artificial ligaments. Shoulder Joint model is precisely made as per the set norms of international standards for enhancing the expensive learning. Moreover, Shoulder Joint Model is available at most affordable prices, ensuring timely door-step delivery.