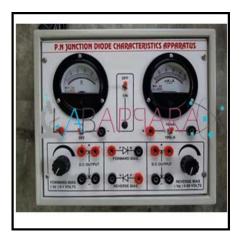

## **Product Description**

Semi Conductor Diode Characteristic Apparatus - Electronics Laboratory Equipment Semi Conductor Diode is (CPN junction diode apparatus). With build in dual power supply. Workable on 230 volts with two meter AC. Fitted with semi conductor diode OA 79 on front panel. Different electrodes on semi conductor power supply . Output and meter connections are brought out on a panel with separate terminals. Bias 2: -0 -30 volts continuously (variable for reverse bias). **Features:** Rugged design Smooth functioning High durability