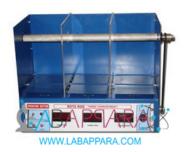

## **Product Description**

Rota Rod - Pharmaceutical Equipment

**Rota Road Apparatus -** Latest with Digital Counter for determining neuro-pixicity, muscle tone, balance and motor co-ordination in rats and mice. Consisting of two or three or four compartments of 75 mm width each with a rotating rod of 25 mm diameter having speed of 5,10,15,20 and 25 rpm with time interval counters in each compartment.

The Rota rod performance test is a performance test based on a rotating rod with forced motor activity being applied, usually by a rodent.

The test measures parameters such as riding time (seconds) or endurance

Two Compartment

Three Compartment

Four Compartment