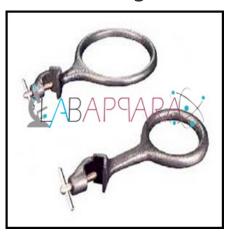

## Product Description Retort Ring - Laboratory Equipment

Retort ring made of mild steel rod, powder coated. Attached with machine pressed MS boss head, able to hold 16mm dia road. Boss-head provided with plated thumb metal screw having moulded plastic head for securely clamping the bosshead to retort stand rod. All metal parts zinc plated.

Available in size - 2", 3", 4"

Feature -

Reliability

Fine finish

Dimensional accuracy

Corrosion resistance

Precisely designed

Good Quality.