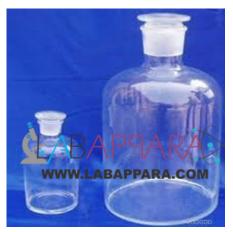

## Reagent Bottle Narrow Mouth: Laboratory Glassware Equipments Available In:

Reagent Bottle with interchangeable flat head, Solid Glass Stopper.

Amber Colour, Reagent Bottles, Narrow Mouth, with interchangeable flat head, Solid Glass Stopper.