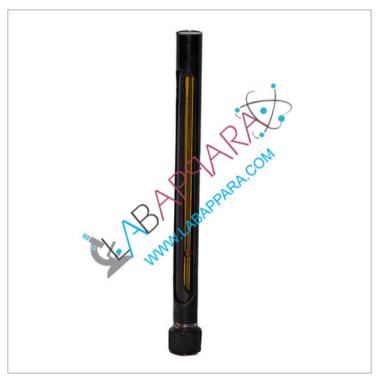

## **Product Description**

Rail Thermometer(6 inch aluminum body-pocket type)

Rail thermometer is a perfect option for DE-stressing, designed specifically for Railway track measurement with horizontal mounting on track wedge These are available with us in a huge number of varieties that are creatively designed by our team of diligent designers.

We have been fabricated our assortment of thermometers as per the modern market requirements.

6 Inch long aluminium body-bottom one heavy duty magnet.

Ideal and most accurate for measuring temperature of railway tracks.

The Thermometer is mounted on a specially designed bent downwards Metallic Stout Frame with the Divisions & Figures printed on the Frame.

The Frame is fitted with Magnets on the reverse for better contact when mounted on Railway Tracks.

Applicability: Suitable for measuring Temperature of Railway Tracks.

Available In Range – 0 to 1000 C (Alcohol)