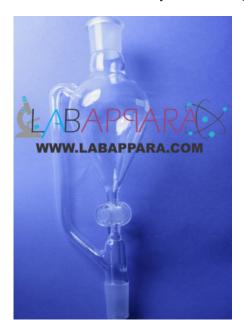

### Pressure Equalising Funnel- Laboratory Glassware Equipments

Pressure Equalising Funnels, Pear Shape with Socket, Glass Stopcock & stem with cone.

#### Available In Product:-

Pear shape, with socket, Glasskey stopcock and stem with cone.

Pear shape, with socket, PTFE Key stopcock and stem with cone.

Cylindrical, with socket, Glass Key stopcock and stem with cone.