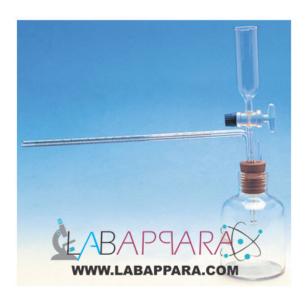

## **Product Description**

Ganong's Potometer - Laboratory Equipment

A Ganong's potometer is a piece of apparatus used to measure the rate of water loss from a plant.

The potometer measures the water lost through transpiration of the plant and not the water taken up by the plant.

Borosilicate glass for measuring absorption of water by transpiring plants.

It is used for measuring the rate of water uptake by a leafy plant shoot.

Ganong's Potometer that are fabricated, using exceptional quality imported glass tubing that offers durable structure to them.

## Features:

High efficiency

Sturdy construction Optimal performance

Ganong's Potometer on stand with packed in card box.

Ganong's Potometer with borosile glass.