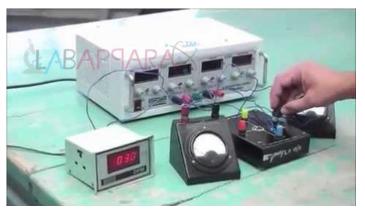

## Product Description

Potentiometric Error Detector

### **TECHNICAL SPECIFICATIONS**

To study of potentiometer as an error detector.

Two Full 360° rotation servo-potentiometers with 1° degree resolution.

IC regulated DC excitation for both potentiometers.

AC excitation at 400 Hz approx.

Built in demodulator circuit.

3<sup>1</sup>/<sub>2</sub> digit DVM for carrying measurements.

IC regulated power supply for rest of the circuitry.

220V ±10%, 50Hz mains operated.