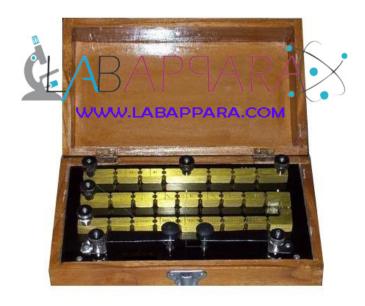

## **Product Description**

Post Office Box - Physics Equipment

Post office box in export quality.

And then with brass block , plug key, having 3 pairs of ratio coils - 10, 100, 1000 and 16 series constant wire.

All plug are interchangeable with accuracy 0.1%

Constant coil standard teak box ½" 3 ratio.

And with managing coils ½" blocks.

Most superior brass block 9/16" manganian coils.

With 3 ratio coils.

with 4 ratio coils.