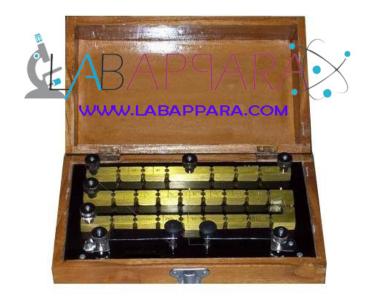

## Product Description Post Office Box

Post Office Box - Physics Laboratory Equipment

Post office box is education quality & Standard quality.

Brass block, plug type, having 3 pairs of ratio coils, 10, 100, 1000 ohms and 16 series coil constant wire.

All plugs are interchangeable with accuracy 0.1%

Constant coil standard teak box ½" 3 ratio.

And with managing coils ½" blocks.

Most superior brass block 9/16" manganian coils.

Available in coils -

With 3 ratio coils.

## With 4 ratio coils