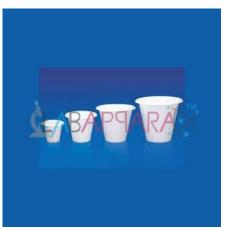

**Product Description** 

Plantation Pots - Scientific Laboratory Equipment

**Plantation Pots,** molded in polypropylene, are available in four different sizes. The Plantation Pots have a downward extended rim, which provide convenient lifting even if the pot is filled. The bottom of the pot is provided with holes for drain purpose.